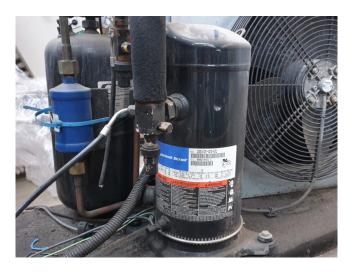

### Used Copeland ZB21KCE-TFD-551 Condensing unit

Used Copeland condensing unit containing the following parts:
Copeland ZB21KCE-TFD-551 scroll compressor, liquid receiver with liquid line filter. Condensor with 1 Hidria fan 50 Hz - 0,145 kW - 940 RPM.
\*Why choose for HOSBV? Were not only the largest used refrigeration specialist in Europe, but also, we deliver all equipment including an extensive test, warranty and industrial cleaning.
\*Optional we can also perform a new paint job and arrange the logistics.

#### **Specifications**

| Brand                    | Copeland        |
|--------------------------|-----------------|
| Туре                     | ZB21KCE-TFD-551 |
|                          | Condensing unit |
| Refrigerant              | Freon           |
| kW at +10°C/+40°C        | 11,0            |
| kW at 0°C/+40°C          | 7,89            |
| kW at -5°C/+40°C         | 6,62            |
| kW at -10ºC/+40ºC        | 5,51            |
| kW at -20ºC/+40ºC        | 3,71            |
| kW at -30ºC/+40ºC        | 2,39            |
| On steel base frame      | /               |
| Liquid receiver          | /               |
| Liquid receiver ltr.     | 8,1             |
| Liquid line filter drier | /               |
| m3 / h                   | 8,6             |
| Condensing Unit          | /               |
| Sizes                    | 980x550x660 mm  |
|                          | (LxWxH)         |
| Stock                    | 1               |
|                          |                 |