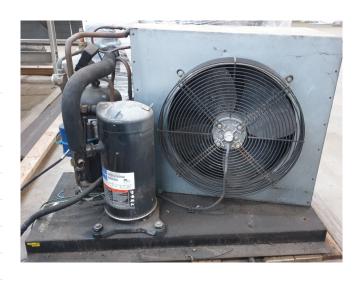

### Used Copeland ZB21KCE-TFD-551 Condensing unit

Used Copeland condensing unit containing the following parts:
Copeland ZB21KCE-TFD-551 scroll compressor, liquid receiver with liquid line filter. Condensor with 1 Hidria fan 50 Hz - 0,145 kW - 940 RPM.
\*Why choose for HOSBV? Were not only the largest used refrigeration specialist in Europe, but also, we deliver all equipment including an extensive test, warranty and industrial cleaning.
\*Optional we can also perform a new paint job and arrange the logistics.

#### **Specifications**

| Brand                    | Copeland        |
|--------------------------|-----------------|
| Туре                     | ZB21KCE-TFD-551 |
|                          | Condensing unit |
| Refrigerant              | Freon           |
| kW at +10°C/+40°C        | 11,0            |
| kW at 0°C/+40°C          | 7,89            |
| kW at -5°C/+40°C         | 6,62            |
| kW at -10ºC/+40ºC        | 5,51            |
| kW at -20ºC/+40ºC        | 3,71            |
| kW at -30ºC/+40ºC        | 2,39            |
| On steel base frame      | /               |
| Liquid receiver          | /               |
| Liquid receiver ltr.     | 8,1             |
| Liquid line filter drier | /               |
| m3 / h                   | 8,6             |
| Condensing Unit          | /               |
| Sizes                    | 980x550x660 mm  |
|                          | (LxWxH)         |
| Stock                    | 1               |
|                          |                 |