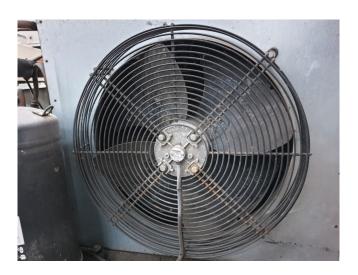

### Used Copeland ZB21KCE-TFD-551 Condensing unit

Used Copeland condensing unit containing the following parts:
Copeland ZB21KCE-TFD-551 scroll compressor, liquid receiver with liquid line filter. Condensor with 1 Hidria fan 50 Hz - 0,145 kW - 940 RPM.
\*Why choose for HOSBV? Were not only the largest used refrigeration specialist in Europe, but also, we deliver all equipment including an extensive test, warranty and industrial cleaning.
\*Optional we can also perform a new paint job and arrange the logistics.