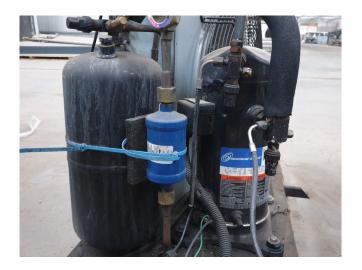

### Used Copeland ZB21KCE-TFD-551 Condensing unit

Used Copeland condensing unit containing the following parts:
Copeland ZB21KCE-TFD-551 scroll compressor, liquid receiver with liquid line filter. Condensor with 1 Hidria fan 50 Hz - 0,145 kW - 940 RPM.
\*Why choose for HOSBV? Were not only the largest used refrigeration specialist in Europe, but also, we deliver all equipment including an extensive test, warranty and industrial cleaning.
\*Optional we can also perform a new paint job and arrange the logistics.