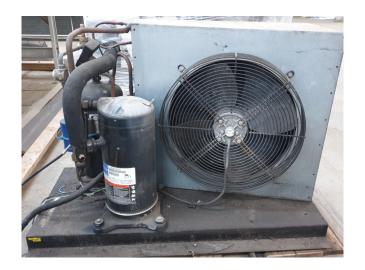

### Used Copeland ZB21KCE-TFD-551 Condensing unit

Used Copeland condensing unit containing the following parts:
Copeland ZB21KCE-TFD-551 scroll compressor, liquid receiver with liquid line filter. Condensor with 1 Hidria fan 50 Hz - 0,145 kW - 940 RPM.
\*Why choose for HOSBV? Were not only the largest used refrigeration specialist in Europe, but also, we deliver all equipment including an extensive test, warranty and industrial cleaning.
\*Optional we can also perform a new paint job and arrange the logistics.

#### **Specifications**

| Brand                    | Copeland        |
|--------------------------|-----------------|
| Туре                     | ZB21KCE-TFD-551 |
|                          | Condensing unit |
| Refrigerant              | Freon           |
| kW at +10°C/+40°C        | 11,0            |
| kW at 0°C/+40°C          | 7,89            |
| kW at -5°C/+40°C         | 6,62            |
| kW at -10ºC/+40ºC        | 5,51            |
| kW at -20ºC/+40ºC        | 3,71            |
| kW at -30ºC/+40ºC        | 2,39            |
| On steel base frame      | /               |
| Liquid receiver          | /               |
| Liquid receiver ltr.     | 8,1             |
| Liquid line filter drier | /               |
| m3 / h                   | 8,6             |
| Condensing Unit          | /               |
| Sizes                    | 980x550x660 mm  |
|                          | (LxWxH)         |
| Stock                    | 1               |
|                          |                 |