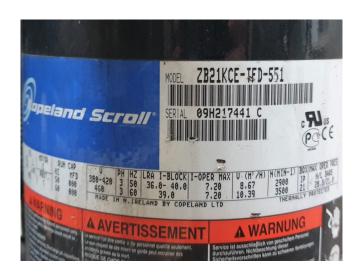

#### **Specifications**

| Brand                    | Copeland        |
|--------------------------|-----------------|
| Туре                     | ZB21KCE-TFD-551 |
|                          | Condensing unit |
| Refrigerant              | Freon           |
| kW at +10°C/+40°C        | 11,0            |
| kW at 0°C/+40°C          | 7,89            |
| kW at -5°C/+40°C         | 6,62            |
| kW at -10ºC/+40ºC        | 5,51            |
| kW at -20ºC/+40ºC        | 3,71            |
| kW at -30ºC/+40ºC        | 2,39            |
| On steel base frame      | /               |
| Liquid receiver          | /               |
| Liquid receiver ltr.     | 8,1             |
| Liquid line filter drier | /               |
| m3 / h                   | 8,6             |
| Condensing Unit          | /               |
| Sizes                    | 980x550x660 mm  |
|                          | (LxWxH)         |
| Stock                    | 1               |
|                          |                 |

### Used Copeland ZB21KCE-TFD-551 Condensing unit

Used Copeland condensing unit containing the following parts:
Copeland ZB21KCE-TFD-551 scroll compressor, liquid receiver with liquid line filter. Condensor with 1 Hidria fan 50 Hz - 0,145 kW - 940 RPM.
\*Why choose for HOSBV? Were not only the largest used refrigeration specialist in Europe, but also, we deliver all equipment including an extensive test, warranty and industrial cleaning.
\*Optional we can also perform a new paint job and arrange the logistics.