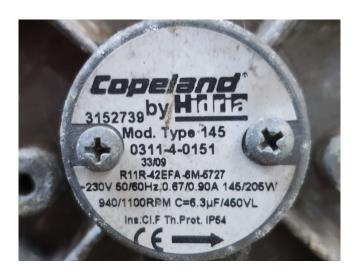

### Used Copeland ZB21KCE-TFD-551 Condensing unit

Used Copeland condensing unit containing the following parts:
Copeland ZB21KCE-TFD-551 scroll compressor, liquid receiver with liquid line filter. Condensor with 1 Hidria fan 50 Hz - 0,145 kW - 940 RPM.
\*Why choose for HOSBV? Were not only the largest used refrigeration specialist in Europe, but also, we deliver all equipment including an extensive test, warranty and industrial cleaning.
\*Optional we can also perform a new paint job and arrange the logistics.